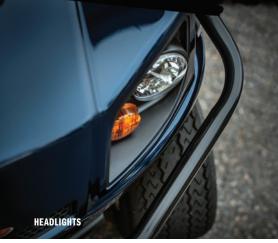

## **CUSHMAN** SHUTTLE 6

| OPTIONS & ACCESSORIES |
|-----------------------|
|-----------------------|

- Rearview Mirror
- Windshield
- Canopy
- Hour Meter Individual Key Switch
- Body Color (Forest Green, White or Custom Options)
- Elite World Charger
- Turn Signal with Four-Way Flashers
- · Brake lights
- LED Headlights
- CE Kit (Include Seat Lock)
- Wheel Covers
- Limited Slip Differential