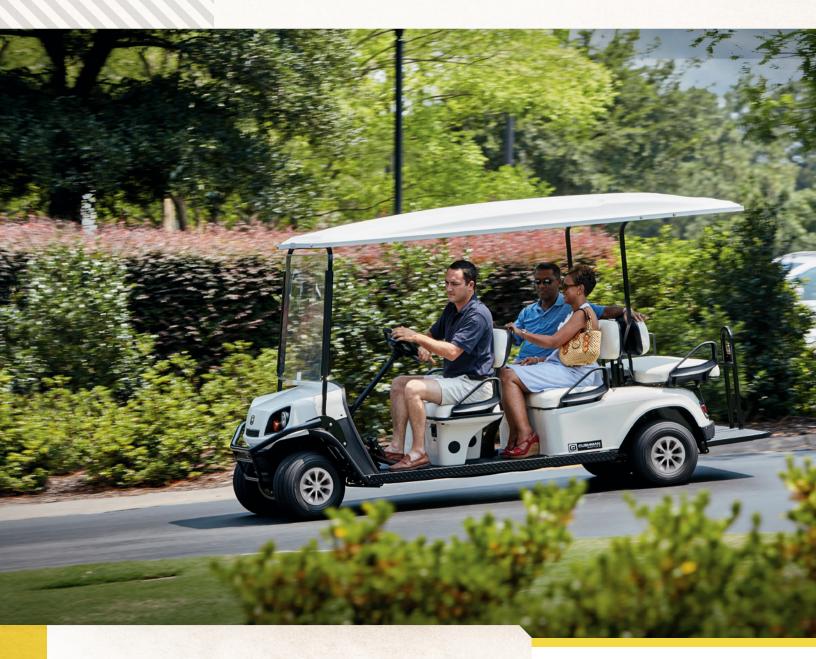

## UNBEATABLE ENERGY EFFICIENCY, UNRIVALED TRANSPORTATION.

The go-to vehicle for public transportation just got better. With the combination of four-forward facing seats and two rear-facing seats, equipped with Samsung SDI maintenance-free Lithium batteries, the Cushman® Shuttle 6 is the perfect vehicle for your facility.

LET'S WORK.®

MAINTENANCE FREE BATTERIES

5-YEAR BATTERY WARRANTY 6 PERSON
SEATING
CAPACITY