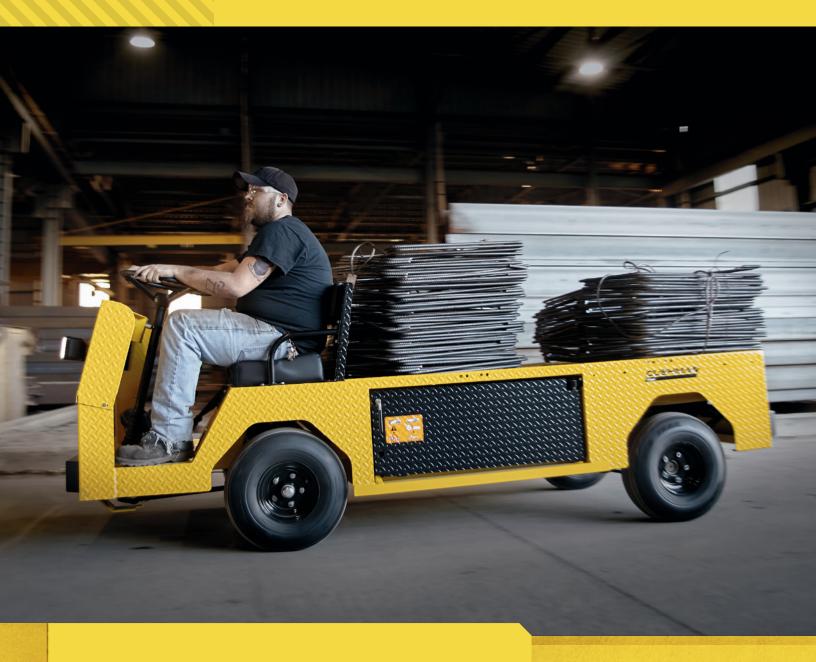

### VERSATILE AND RELIABLE PERFORMANCE FOR IMPROVED PRODUCTIVITY.

The Cushman® Titan® HD has the versatility you need to get more work done. Equipped with a fully electric, 36V, zero-emissions drive train, the Titan features a payload capacity of up to 2,500 pounds. So, whether you are transporting personnel, materials or equipment, the Titan HD will make the job easier and improve workplace performance.

LET'S WORK.®

2500 LB TOTAL LOAD CAPACITY

PERSON SEATING

36V ELECTRIC DRIVETRAIN OPTION