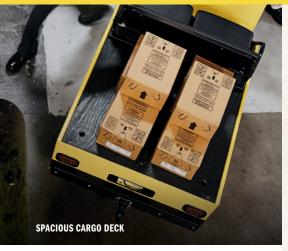

### VERSATILE AND RELIABLE PERFORMANCE FOR IMPROVED PRODUCTIVITY.

The Cushman® Titan® HD has the versatility you need to get more work done. Equipped with a fully electric, 36V, zero-emissions drive train, the Titan features a payload capacity of up to 2,500 pounds. So, whether you are transporting personnel, materials or equipment, the Titan HD will make the job easier and improve workplace performance.