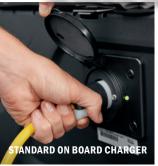

- Brakelights
- Hubcaps
- Comfort Grip Steering Wheel
- Fuel Gauge
  Battery Fill System · Rearview Mirror
- 12-volt Outlet
- USB Port
- Unique Key Switch Hour Meter
- Weather Enclosure • Cab
- Ball Cage
- ROPS