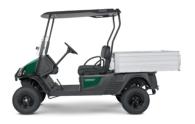

# GET MORE MILEAGE OUT OF EVERY WORK DAY.

Stand back and let the Hauler PRO-X raise your expectations on what a 72-volt AC powertrain can do. With its 50-mile range, silent operation and lifted suspension, the Hauler PRO-X will help you work seamlessly without disrupting work or play. Outstanding energy efficiency, low operational costs and a dash that easily accommodates everything from radios, clipboards, oversized beverage containers and more, the Hauler PRO-X is equipped for action. So load up and let's work!

LET'S WORK.®

72V AC ELECTRIC **1200**LB

TOW CAPACITY

12 CU FT CARGO BED 900LB

LOAD CAPACITY