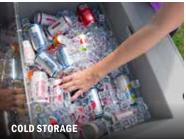

## REFRESHER® DROP-IN

TAKE CUSTOMER SERVICE TO THE NEXT LEVEL.

The Refresher Drop-In is designed to transform any Hauler® into the ideal merchandise vehicle intended to grow revenue on your course. The lightweight, rotomolded design includes built-in handles on all four sides for easy installation and removal. Two beverage compartments accommodate up to 290 cans and are equipped with bin dividers for increased organization. Stock, sell, and go with the Refresher Drop-In and exceed all your customers' needs.

LET'S WORK®

BEVERAGE COMPARTMENT CAPACITY UP TO

290 CANS **80LB**LIGHTWEIGHT
DROP-IN UNIT

DRY STORAGE COMPARTMENT 2 REAR VALVE DRAINS

**INSTALLED ON HAULER 1200** 