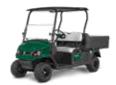

## REFRESHER® DROP-IN

TAKE CUSTOMER SERVICE TO THE NEXT LEVEL.

The Refresher Drop-In is designed to transform any Hauler® into the ideal merchandise vehicle intended to grow revenue on your course. The lightweight, rotomolded design includes built-in handles on all four sides for easy installation and removal. Two beverage compartments accommodate up to 290 cans and are equipped with bin dividers for increased organization. Stock, sell, and go with the Refresher Drop-In and exceed all your customers' needs.

LET'S WORK®

BEVERAGE COMPARTMENT CAPACITY UP TO

290 CANS **80LB**LIGHTWEIGHT
DROP-IN UNIT

DRY STORAGE COMPARTMENT 2 REAR VALVE DRAINS

**INSTALLED ON HAULER 1200** 