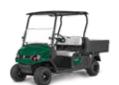

## REFRESHER® DROP-IN

TAKE CUSTOMER SERVICE TO THE NEXT LEVEL.

The Refresher Drop-In is designed to transform any Hauler® into the ideal merchandise vehicle intended to grow revenue on your course. The lightweight, rotomolded design includes built-in handles on all four sides for easy installation and removal. Two beverage compartments accommodate up to 290 cans and are equipped with bin dividers for increased organization. Stock, sell, and go with the Refresher Drop-In and exceed all your customers' needs.

LET'S WORK®

BEVERAGE COMPARTMENT CAPACITY UP TO

290 CANS **80LB**LIGHTWEIGHT
DROP-IN UNIT

DRY STORAGE COMPARTMENT 2 REAR VALVE DRAINS

**INSTALLED ON HAULER 1200** 