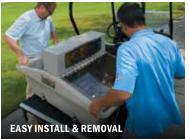

## REFRESHER® DROP-IN

TAKE CUSTOMER SERVICE TO THE NEXT LEVEL.

The Refresher Drop-In is designed to transform any Hauler® into the ideal merchandise vehicle intended to grow revenue on your course. The lightweight, rotomolded design includes built-in handles on all four sides for easy installation and removal. Two beverage compartments accommodate up to 290 cans and are equipped with bin dividers for increased organization. Stock, sell, and go with the Refresher Drop-In and exceed all your customers' needs.

## OPTIONS & FEATURES

- Dry Storage CabinetLocking Cold Beverage BinsCandy Trays
- Beverage Divider
- Optional consumable ice bin
- · Optional rear counter top for Hauler 1200 and Hauler Pro models
- Rear facing ball valve drains
- with hose threading Easy install- no hardware required