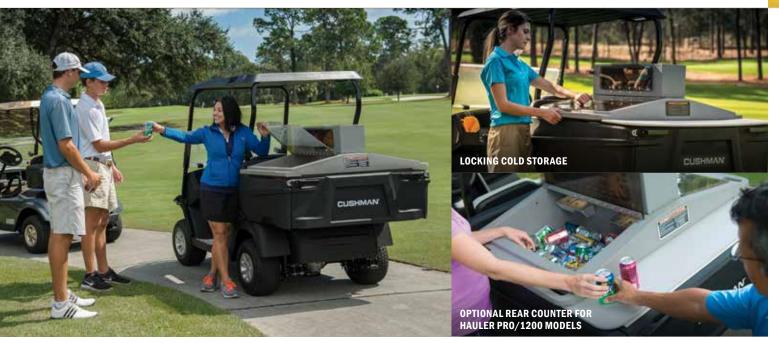

## REFRESHER® DROP-IN

TAKE CUSTOMER SERVICE TO THE NEXT LEVEL.

The Refresher Drop-In is designed to transform any Hauler® into the ideal merchandise vehicle intended to grow revenue on your course. The lightweight, rotomolded design includes built-in handles on all four sides for easy installation and removal. Two beverage compartments accommodate up to 290 cans and are equipped with bin dividers for increased organization. Stock, sell, and go with the Refresher Drop-In and exceed all your customers' needs.

## OPTIONS & FEATURES

- Dry Storage CabinetLocking Cold Beverage BinsCandy Trays
- Beverage Divider
- Optional consumable ice bin
- · Optional rear counter top for Hauler 1200 and Hauler Pro models
- Rear facing ball valve drains
- with hose threading Easy install- no hardware required