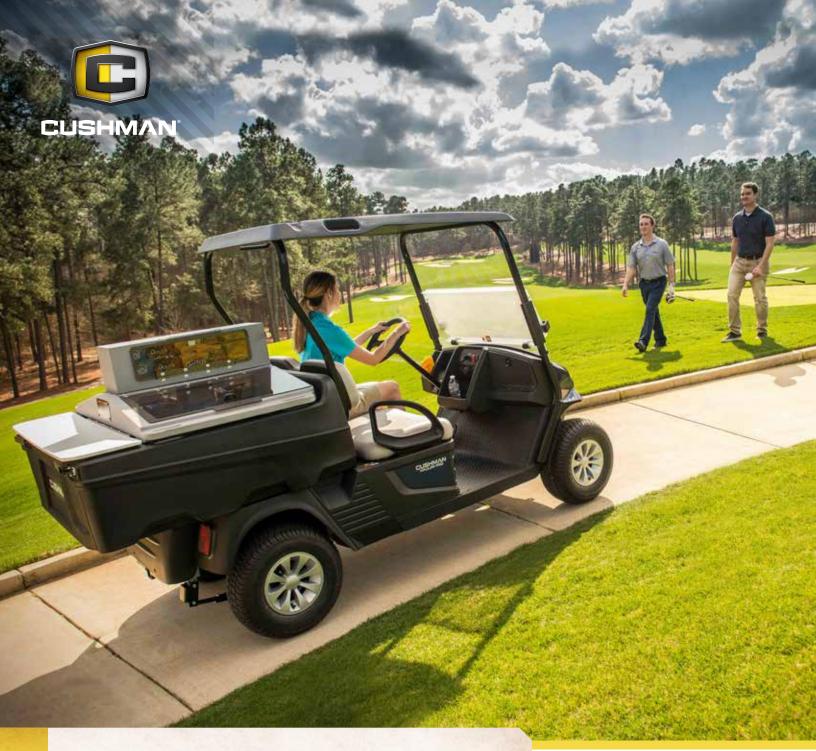

## REFRESHER® DROP-IN

TAKE CUSTOMER SERVICE TO THE NEXT LEVEL.

The Refresher Drop-In is designed to transform any Hauler® into the ideal merchandise vehicle intended to grow revenue on your course. The lightweight, rotomolded design includes built-in handles on all four sides for easy installation and removal. Two beverage compartments accommodate up to 290 cans and are equipped with bin dividers for increased organization. Stock, sell, and go with the Refresher Drop-In and exceed all your customers' needs.

LET'S WORK®

BEVERAGE COMPARTMENT CAPACITY UP TO

290 CANS **80LB**LIGHTWEIGHT
DROP-IN UNIT

DRY STORAGE COMPARTMENT 2 REAR VALVE DRAINS

**INSTALLED ON HAULER 1200** 