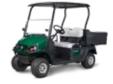

## REFRESHER® DROP-IN

TAKE CUSTOMER SERVICE TO THE NEXT LEVEL.

The Refresher Drop-In is designed to transform any Hauler® into the ideal merchandise vehicle intended to grow revenue on your course. The lightweight, rotomolded design includes built-in handles on all four sides for easy installation and removal. Two beverage compartments accommodate up to 290 cans and are equipped with bin dividers for increased organization. Stock, sell, and go with the Refresher Drop-In and exceed all your customers' needs.

LET'S WORK®

BEVERAGE COMPARTMENT CAPACITY UP TO

290 CANS **80LB**LIGHTWEIGHT
DROP-IN UNIT

DRY STORAGE COMPARTMENT 2 REAR VALVE DRAINS

**INSTALLED ON HAULER 1200** 