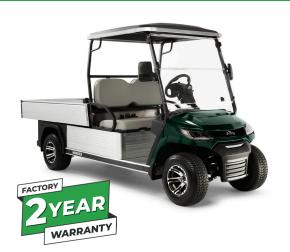

## ADV=NT HD ALUMINUM ELECTRIC DUMP BED

COLOR

**SEATS** 

PASSENGERS

**BATTERY** 

### **DIMENSIONS**

Overall LxWxH: 11'11"L x 3'10"W x 6'H Box LxWxH: 5'9"L x 3'6"W x 10"H

Carrying Capacity: 1100 lbs Approx

Max Speed: 19 MPH

# BODY CONFIGURATION

| Windshield        | Folding Acrylic                                                                                                                                                                                                                                |
|-------------------|------------------------------------------------------------------------------------------------------------------------------------------------------------------------------------------------------------------------------------------------|
| Roof              | Aluminum Alloy Frame                                                                                                                                                                                                                           |
| Floor             | Aluminum Profile Non-Slip Floor, High Strength Structure, Corrosion Resistant, Aging Resistant                                                                                                                                                 |
| Mirrors           | Adjustable & Foldable Side Mirrors                                                                                                                                                                                                             |
| Lights            | LED High Low Beam Positioning Headlights, Daytime Running Lights, Taillights, Brake Lights, Turn Signals, Horn & Reversing Buzzer                                                                                                              |
| Safety            | Retractable Seat Belts                                                                                                                                                                                                                         |
| Dash              | Molded Instrument Panel, Digital Speedometer, Headlight/Turn Signal/Horn, Combination Switch, FNR Switch, Double USB 12V Power Supply, Multiple Cup Holders & State Of Charge Meter                                                            |
| Steering          | Double-Ended Rack And Pinion, Self-Adjusting                                                                                                                                                                                                   |
| Braking<br>System | Four Wheel Hydraulic Disc Brake +Electromagnetic Brake Park                                                                                                                                                                                    |
| Suspension        | Front: Double A-Frame Independent Front Suspension + HD Coil Spring Over<br>HD Hydraulic Shock Absorbers<br>Rear: Split Case Transaxle, Gear Ratio 16:1, HD Coil Spring Over HD<br>Hydraulic Shock Absorbers + Rear Suspension Stabilizing Bar |
| Tires             | 205/65-10" Aluminum Alloy Wheel                                                                                                                                                                                                                |