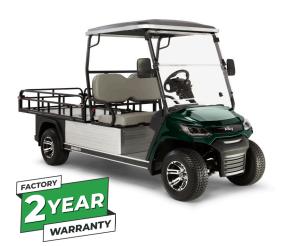

### ADVENT HD FLATBED WITH DROP RAILS

COLOR

**SEATS** 

Gray

PASSENGERS

**BATTERY** 

#### **DIMENSIONS**

Overall LxWxH: 11'10"L x 3'10"W x 6'H Bed LxWxH: 5'9"L x 3'7"W x 10"H

Carrying Capacity w/ Lithium Battery Pack: 1334 lbs Approx Carrying Capacity w/ Flooded Batteries: 1100 lbs Approx

# BODY CONFIGURATION

| Windshield        | Folding Acrylic                                                                                                                                                                                                                                |
|-------------------|------------------------------------------------------------------------------------------------------------------------------------------------------------------------------------------------------------------------------------------------|
| Roof              | Aluminum Alloy Frame                                                                                                                                                                                                                           |
| Floor             | Aluminum Profile Non-Slip Floor, High Strength Structure, Corrosion Resistant, Aging Resistant                                                                                                                                                 |
| Mirrors           | Adjustable & Foldable Side Mirrors                                                                                                                                                                                                             |
| Lights            | LED High Low Beam Positioning Headlights, Daytime Running Lights, Taillights, Brake Lights, Turn Signals, Horn & Reversing Buzzer                                                                                                              |
| Safety            | Retractable Seat Belts                                                                                                                                                                                                                         |
| Dash              | Molded Instrument Panel, Digital Speedometer, Headlight/Turn Signal/Horn, Combination Switch, FNR Switch, Double USB 12V Power Supply, Multiple Cup Holders & State Of Charge Meter                                                            |
| Steering          | Double-Ended Rack And Pinion, Self-Adjusting                                                                                                                                                                                                   |
| Braking<br>System | Four Wheel Hydraulic Disc Brake +Electromagnetic Brake Park                                                                                                                                                                                    |
| Suspension        | Front: Double A-Frame Independent Front Suspension + HD Coil Spring Over<br>HD Hydraulic Shock Absorbers<br>Rear: Split Case Transaxle, Gear Ratio 16:1, HD Coil Spring Over HD<br>Hydraulic Shock Absorbers + Rear Suspension Stabilizing Bar |
| Tires             | 205/65-10" Aluminum Alloy Wheel                                                                                                                                                                                                                |