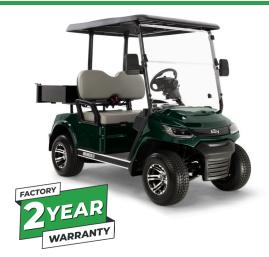

**SEATS** 

COLOR

Gray

PASSENGERS

**BATTERY** 

**DIMENSIONS** 

Overall LxWxH: 9'L x 4'W x 6'H

Box LxWxH: 30"L x 42"W x 8"H

Carrying Capacity: 400 lbs Max

Max Speed: 19 MPH

## BODY CONFIGURATION O-O-

| Windshield        | Folding Acrylic                                                                                                                                                                                                                                |
|-------------------|------------------------------------------------------------------------------------------------------------------------------------------------------------------------------------------------------------------------------------------------|
| Roof              | PP Injection Molding - Black                                                                                                                                                                                                                   |
| Floor             | Aluminum Profile Non-Slip Floor, High Strength Structure, Corrosion Resistant, Aging Resistant                                                                                                                                                 |
| Mirrors           | Adjustable & Foldable Side Mirrors                                                                                                                                                                                                             |
| Lights            | LED High Low Beam Positioning Headlights, Daytime Running Lights, Taillights, Brake Lights, Turn Signals, Horn & Reversing Buzzer                                                                                                              |
| Safety            | Retractable Seat Belts                                                                                                                                                                                                                         |
| Dash              | Molded Instrument Panel, Digital Speedometer, Headlight/Turn Signal/Horn, Combination Switch, FNR Switch, Double USB 12V Power Supply, Multiple Cup Holders & State Of Charge Meter                                                            |
| Steering          | Double-Ended Rack And Pinion, Self-Adjusting                                                                                                                                                                                                   |
| Braking<br>System | Four Wheel Hydraulic Disc Brake +Electromagnetic Brake Park                                                                                                                                                                                    |
| Suspension        | Front: Double A-Frame Independent Front Suspension + HD Coil Spring Over<br>HD Hydraulic Shock Absorbers<br>Rear: Split Case Transaxle, Gear Ratio 16:1, HD Coil Spring Over HD<br>Hydraulic Shock Absorbers + Rear Suspension Stabilizing Bar |
| Tires             | 205/65-10" Aluminum Alloy Wheel                                                                                                                                                                                                                |

## ELECTRICAL SYSTEM

| Controller | Advanced EV Controller 350AMP                                                                                 |
|------------|---------------------------------------------------------------------------------------------------------------|
| Motor      | AC Motor 48V/4KW                                                                                              |
| Charger    | Option 1: Pro Charge Onboard 48V/15A Option 2: Advanced Lithium 5125C                                         |
| Battery    | Option 1: Flooded US8VGCXC Lead Acid Option 2: AGM Sealed Lead Acid Option 3: AdvancedLi Lithium Battery Pack |