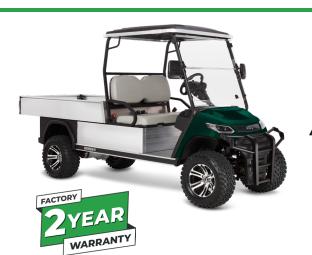

## ADVENTED ALUMINUM ELECTRIC DUMP BED ADVANCED

COLOR

**SEATS** 

PASSENGERS

**BATTERY** 

Overall LxWxH: 11'11"L x 4'3"W x 6'6"H Box LxWxH: 5'9"L x 3'6"W x 10"H

Carrying Capacity: 1100 lbs Max Bed load capacity: 700 lbs

Max Speed: 19 MPH Ground Clearance: 8"

## BODY CONFIGURATION

| Windshield        | Folding Acrylic                                                                                                                                                                                                                                |
|-------------------|------------------------------------------------------------------------------------------------------------------------------------------------------------------------------------------------------------------------------------------------|
| Roof              | Aluminum Alloy Frame                                                                                                                                                                                                                           |
| Floor             | Aluminum Profile Non-Slip Floor, High Strength Structure, Corrosion Resistant, Aging Resistant                                                                                                                                                 |
| Mirrors           | Adjustable & Foldable Side Mirrors                                                                                                                                                                                                             |
| Lights            | LED High Low Beam Positioning Headlights, Daytime Running Lights, Taillights, Brake Lights, Turn Signals, Horn & Reversing Buzzer                                                                                                              |
| Safety            | Retractable Seat Belts                                                                                                                                                                                                                         |
| Dash              | Molded Instrument Panel, Digital Speedometer, Headlight/Turn Signal/Horn, Combination Switch, FNR Switch, Double USB 12V Power Supply, Multiple Cup Holders & State Of Charge Meter                                                            |
| Steering          | Double-Ended Rack And Pinion, Self-Adjusting                                                                                                                                                                                                   |
| Braking<br>System | Four Wheel Hydraulic Disc Brake +Electromagnetic Brake Park                                                                                                                                                                                    |
| Suspension        | Front: Double A-Frame Independent Front Suspension + HD Coil Spring Over<br>HD Hydraulic Shock Absorbers<br>Rear: Split Case Transaxle, Gear Ratio 16:1, HD Coil Spring Over HD<br>Hydraulic Shock Absorbers + Rear Suspension Stabilizing Bar |
| Tires             | 23 x 10.5-12 Aluminum Alloy Wheels                                                                                                                                                                                                             |

## ELECTRICAL SYSTEM

| Controller | Advanced EV Controller 450AMP                                                                                 |
|------------|---------------------------------------------------------------------------------------------------------------|
| Motor      | AC Motor 48V/5KW                                                                                              |
| Charger    | Option 1: Pro Charge Onboard 48V/15A Option 2: Advanced Lithium 5125C                                         |
| Battery    | Option 1: Flooded US8VGCXC Lead Acid Option 2: AGM Sealed Lead Acid Option 3: AdvancedLi Lithium Battery Pack |